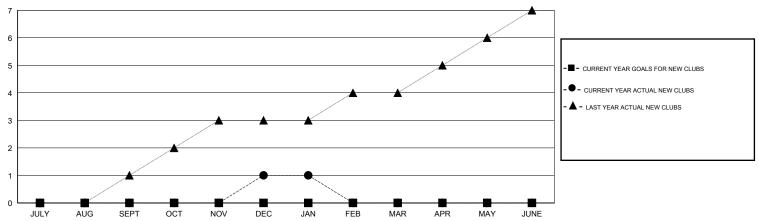

## GOALS AND ACTUAL NEW CLUBS CUMULATIVE

#### Mahesh Pasqual LOCATION INDIA GMT CA 6

| Clubs  RESULTS FOR 2013-2014                       |             |             |                  |                   |  |  |
|----------------------------------------------------|-------------|-------------|------------------|-------------------|--|--|
|                                                    |             |             |                  |                   |  |  |
| JULY/AUG/SEPT OCT/NOV/DEC JAN/FEB/MAR APR/MAY/JUNE | 0<br>0<br>0 | 0<br>1<br>0 | 0<br>0<br>1<br>0 | 0<br>1<br>-1<br>0 |  |  |