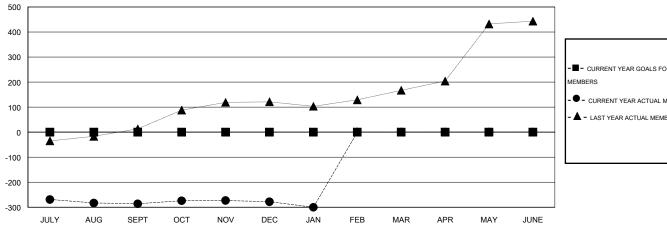

### GOALS AND ACTUAL MEMBERS CUMULATIVE

| -■- CURRENT YEAR GOALS FOR NEW    |   |
|-----------------------------------|---|
| MEMBERS                           |   |
| - ● - CURRENT YEAR ACTUAL MEMBERS |   |
| - ▲ - LAST YEAR ACTUAL MEMBERS    |   |
|                                   |   |
|                                   |   |
|                                   | _ |
|                                   |   |

|                          |                    | Members               |                              |                             |  |  |
|--------------------------|--------------------|-----------------------|------------------------------|-----------------------------|--|--|
| RESULTS FOR 2013-2014    |                    |                       |                              |                             |  |  |
| QUARTER                  | NEW MEMBER<br>GOAL | ACTUAL NEW<br>MEMBERS | ACTUAL<br>DROPPED<br>MEMBERS | ACTUAL NET<br>GAIN/<br>LOSS |  |  |
| JULY/AUG/SEPT            | 0                  | 51                    | 337<br>76                    | -286<br>8                   |  |  |
| OCT/NOV/DEC  JAN/FEB/MAR | 0                  | 84<br>18              | 40                           | -22                         |  |  |
| APR/MAY/JUNE             | 0                  | 0                     | 0                            | 0                           |  |  |